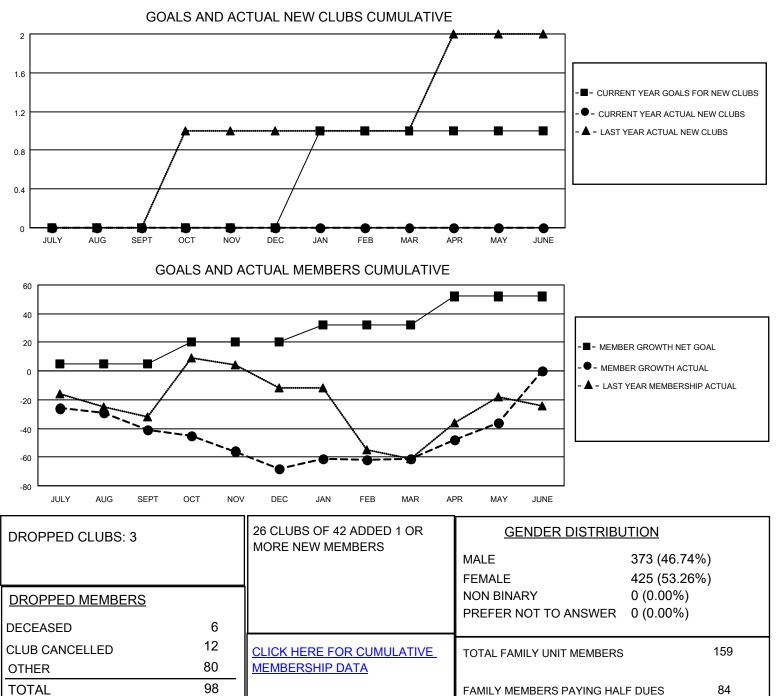

## LOCATION TURKEY

District 118 E

Results as of: 5/31/2022

| Clubs                 |               |           |               | Members               |                        |                         |                                                    |
|-----------------------|---------------|-----------|---------------|-----------------------|------------------------|-------------------------|----------------------------------------------------|
| RESULTS FOR 2021-2022 |               |           |               | RESULTS FOR 2021-2022 |                        |                         |                                                    |
| QUARTER               | NEW CLUB GOAL | NEW CLUBS | DROPPED CLUBS | QUARTER               | BER GROWTH NET<br>GOAL | MEMBER GROWTH<br>ACTUAL | DROPPED<br>MEMBERS ACTUAL<br>(including transfers) |
| JULY/AUG/SEPT         | 0             | 0         | 1             | JULY/AUG/SEPT         | 5                      | 10                      | 49                                                 |
| OCT/NOV/DEC           | 0             | 0         | 2             | OCT/NOV/DEC           | 15                     | 10                      | 37                                                 |
| JAN/FEB/MAR           | 1             | 0         | 0             | JAN/FEB/MAR           | 12                     | 16                      | 6                                                  |
| APR/MAY/JUNE          | 0             | 0         | 0             | APR/MAY/JUNE          | 20                     | 32                      | 6                                                  |